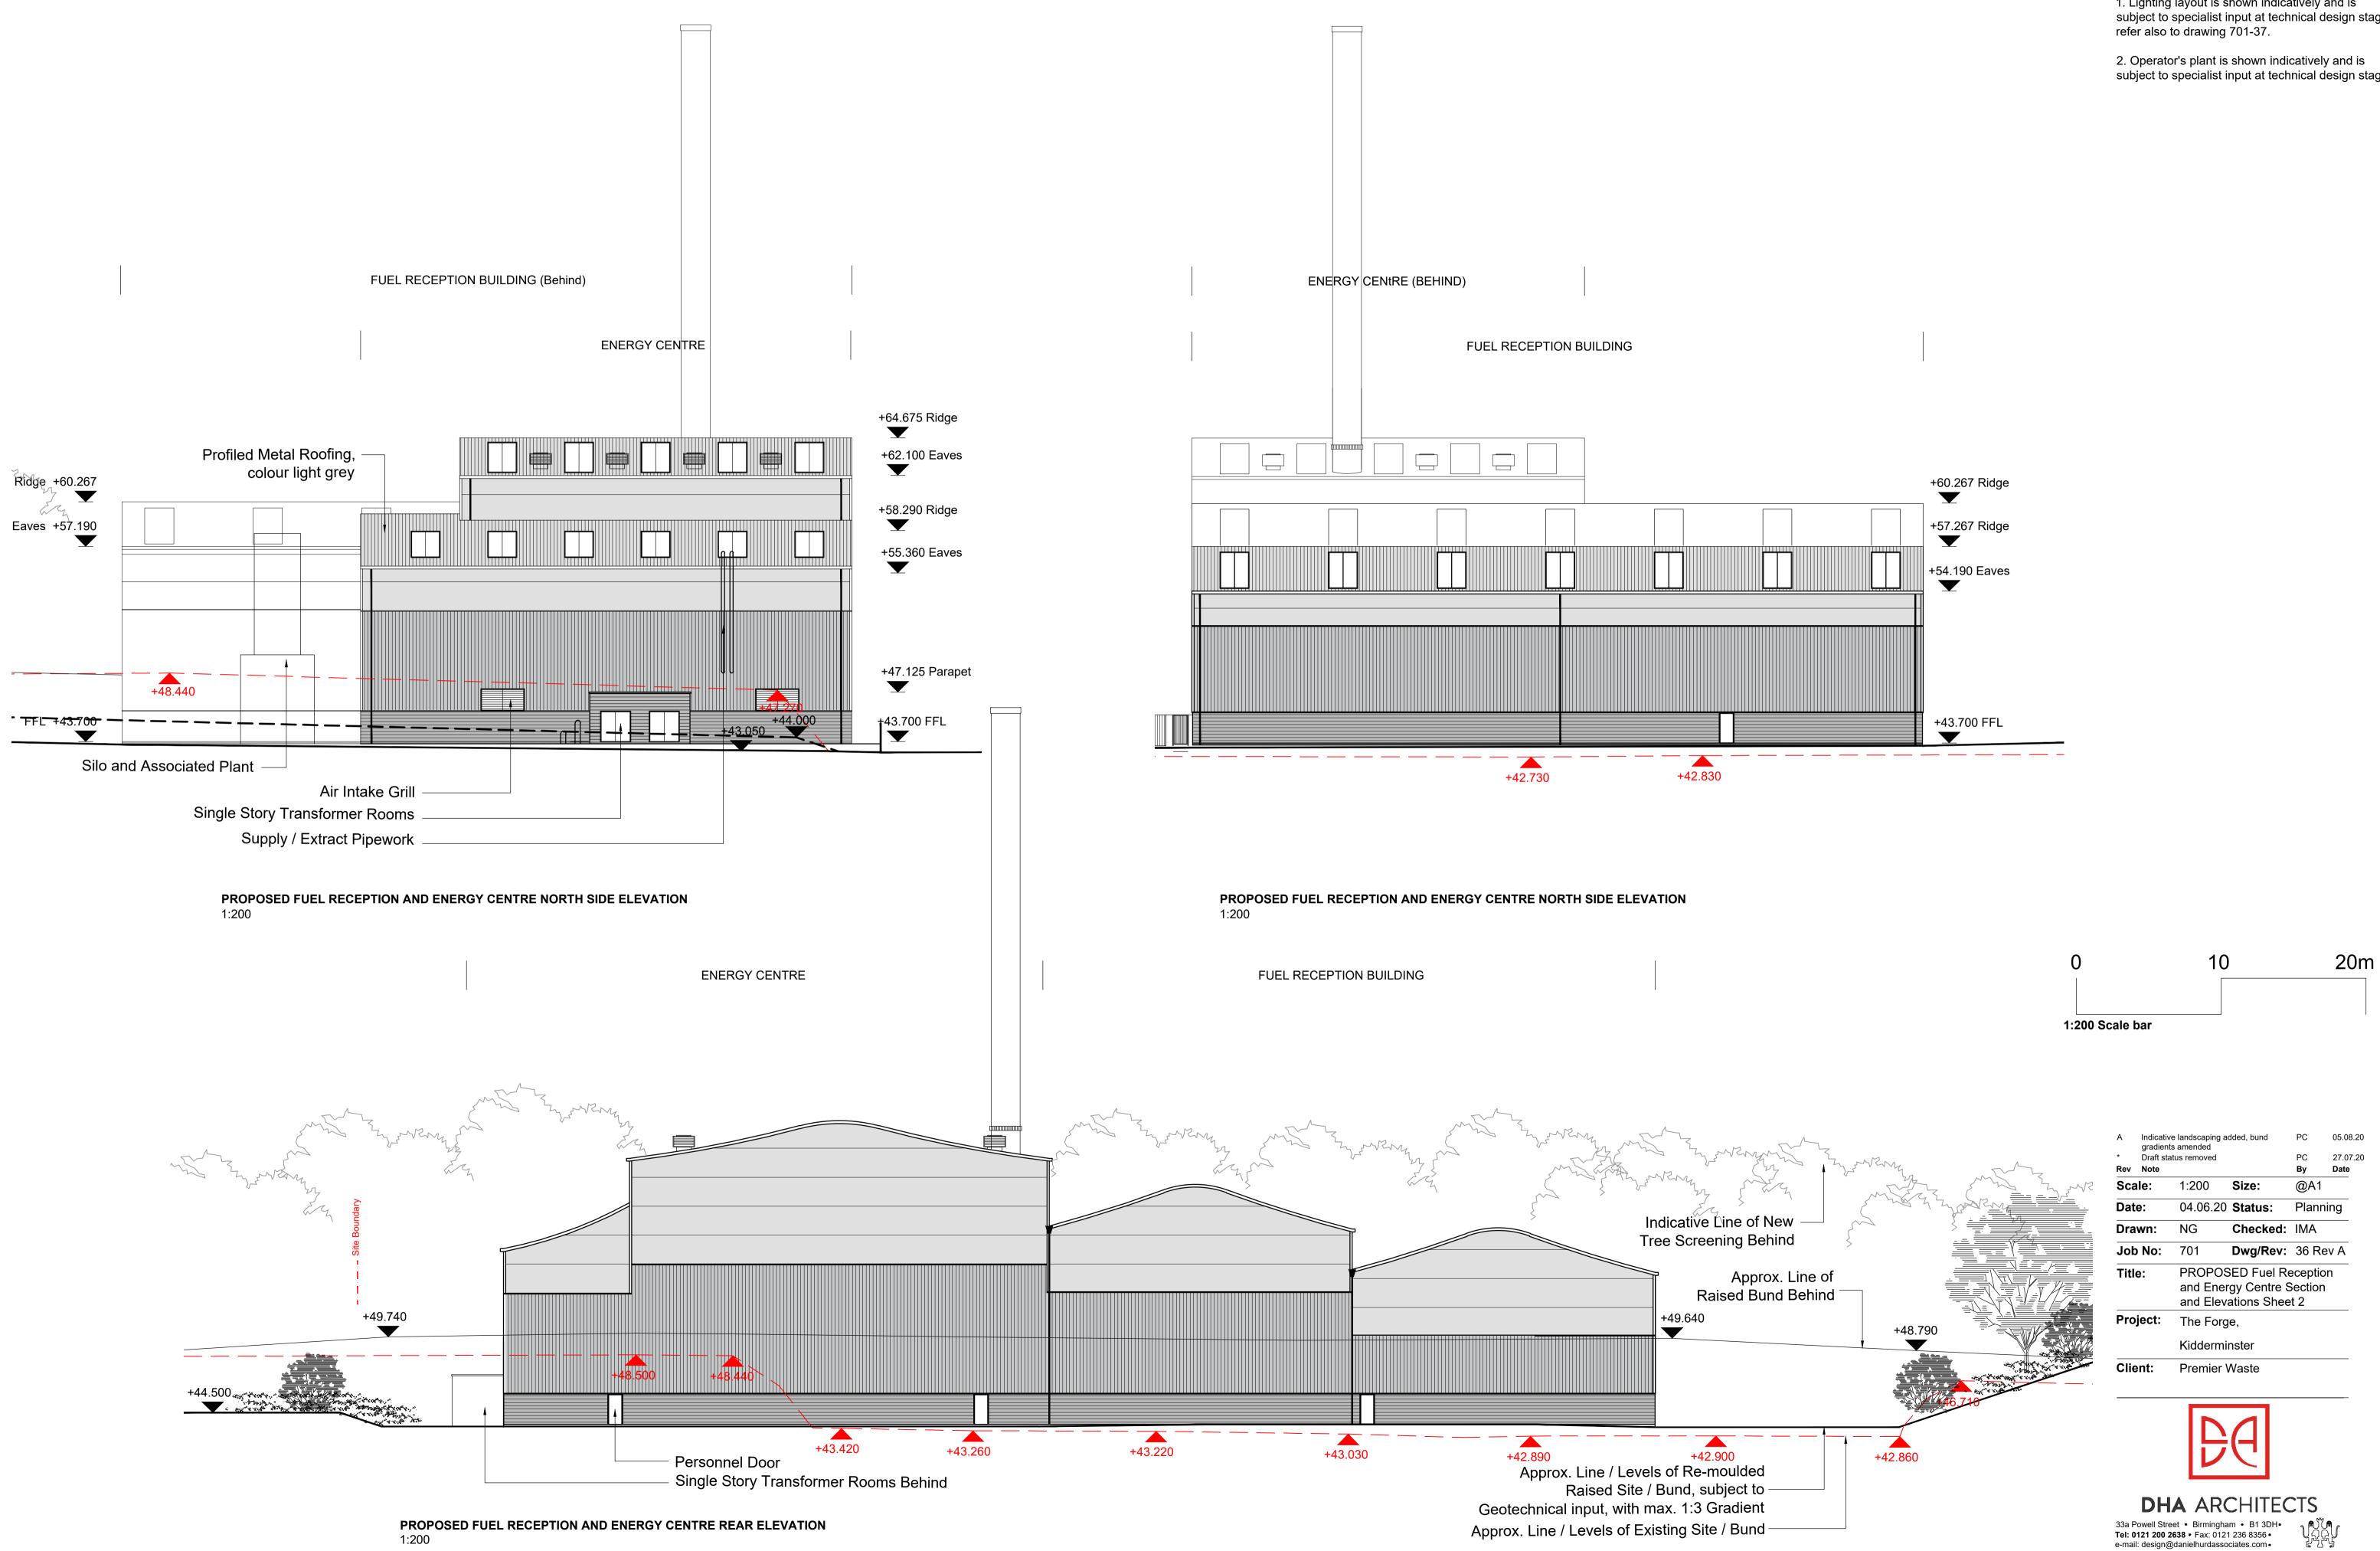

PROPOSED FUEL RECEPTION AND ENERGY CENTRE REAR ELEVATION 1:200

## NOTE:

1. Lighting layout is shown indicatively and is subject to specialist input at technical design stage - refer also to drawing 701-37.

subject to specialist input at technical design stage.

| А        | Indicative landscaping added, bund gradients amended |                                                                                |          | PC       | 05.08.20 |
|----------|------------------------------------------------------|--------------------------------------------------------------------------------|----------|----------|----------|
| *        | Draft status removed                                 |                                                                                | PC       | 27.07.20 |          |
| Rev      | Note                                                 |                                                                                |          | Ву       | Date     |
| Scale:   |                                                      | 1:200                                                                          | Size:    | @A1      |          |
| Date:    |                                                      | 04.06.20                                                                       | Status:  | Planning |          |
| Drawn:   |                                                      | NG                                                                             | Checked: | IMA      |          |
| Job      | No:                                                  | 701                                                                            | Dwg/Rev: | 36 Re    | ev A     |
| Title:   |                                                      | PROPOSED Fuel Reception<br>and Energy Centre Section<br>and Elevations Sheet 2 |          |          |          |
| Project: |                                                      | The Forge,                                                                     |          |          |          |
|          |                                                      | Kidderminster                                                                  |          |          |          |
| Client:  |                                                      | Premier Waste                                                                  |          |          |          |